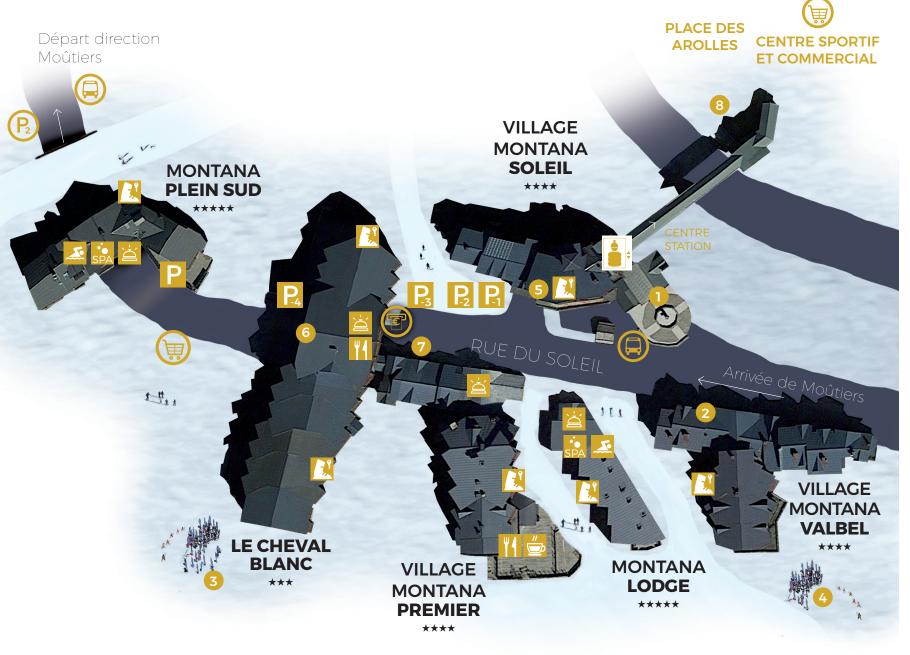

## Village Montana Plan VAL THORENS

- Ä Réception
- Spa Spa
- Local à ski / Accès pistes
- Piscine intérieure Indoor swimming poo
- Restaurant
- \_\_\_\_ Café
- Parking
- Distributeur de billets
- Supérette Mini supermarke
- Départ/Arrivée navette gratuite
  Departur
- Parking public Val Thorens
  Public parking Val Thorens
- Ascenseur public, accès centre

  Public elevator, centre station
- 1 Centre médical Medical centre
- 2 Boulangerie Sucré-salé Bakery
- Prosneige
  Jardin d'enfants / École de ski
  Kindergarden / Ski school
- 4 ESF Jardin d'enfants / Garderie Kindergarden / Nursery
- Go Sport Montagne Maverick Magasin / Location ski Ski shop / Rental equipment
- 6 Intersport Magasin / Location ski Ski shop / Rental equipment
- 7 Caisse remontées mécaniques Ski pass ticket office
- 8 Départ/Arrivée Bus Moûtiers Departure/Arrival